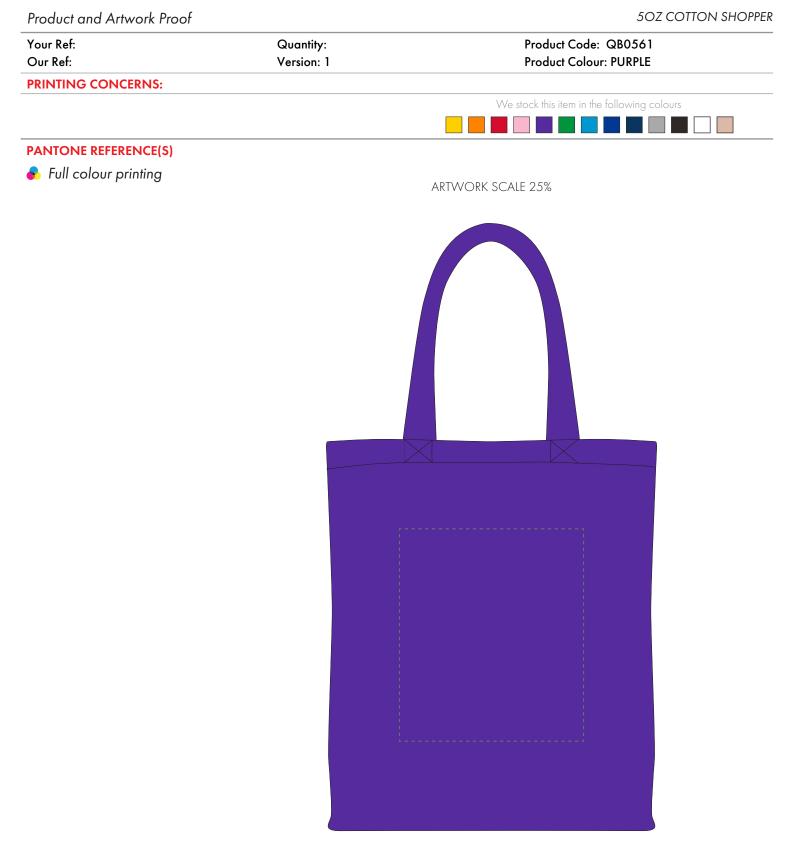

The dashed line is to demonstrate print area and will not appear on your printed item